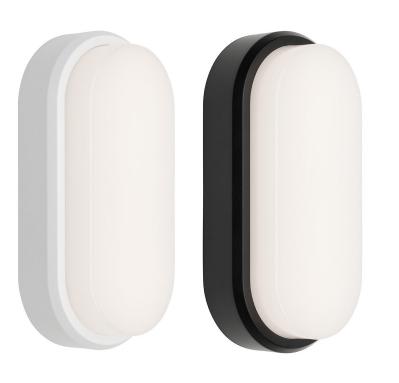

## RORY MX6711

## **Features**

- 10W LED Bunker Exterior in Round or Oval Shapes
- White or Black with PC Housing and Diffuser
- Double Insulated
- IP54 Rating

|       | Dimensions                   |  |  |  |  |
|-------|------------------------------|--|--|--|--|
| Oval  | L: 20cm x W: 10cm x H: 5.5cm |  |  |  |  |
| Round | D: 17.5cm x H: 5.5cm         |  |  |  |  |

| MODEL NUMBER | DESCRIPTION        | COLOUR    | GLOBE TYPE |
|--------------|--------------------|-----------|------------|
| MX67110      | Oval LED Exterior  | BLK / WHT | 10W LED    |
| MX6711R      | Round LED Exterior | BLK/WHT   | 10W LED    |