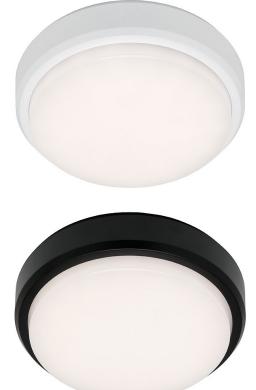

## RORY MX6711

## **Features**

- 10W LED Bunker Exterior in Round or Oval Shapes
- White or Black with PC Housing and Diffuser
- Double Insulated
- IP54 Rating

|       | Dimensions                   |  |  |  |  |
|-------|------------------------------|--|--|--|--|
| Oval  | L: 20cm x W: 10cm x H: 5.5cm |  |  |  |  |
| Round | D: 17.5cm x H: 5.5cm         |  |  |  |  |

| MODEL NUMBER | DESCRIPTION        | COLOUR    | GLOBE TYPE |
|--------------|--------------------|-----------|------------|
| MX67110      | Oval LED Exterior  | BLK / WHT | 10W LED    |
| MX6711R      | Round LED Exterior | BLK/WHT   | 10W LED    |